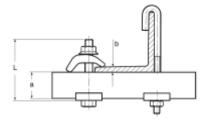

#### Installation

Determination of the required bolt length Lmin:

Bolts: P 1: M8 or M10 P 2: M12 P 3: M16 P 4: M16 Torque ± 10% 50 Nm 85 Nm 150 Nm 150 Nm

Pass-through bolt with holding bracket P 1:  $L_{min} = a + b + 37$  [mm] P 2:  $L_{min} = a + b + 43$  [mm] P 3:  $L_{min} = a + b + 48$  [mm]

Note: For vertical installation please contact Technical Department

| Material: |                       |             | Cast iron or steel, electro-galvanised |           |           |                    |                |  |
|-----------|-----------------------|-------------|----------------------------------------|-----------|-----------|--------------------|----------------|--|
| Туре      | Size<br>range<br>[mm] | ø D<br>[mm] | L<br>[mm]                              | B<br>[mm] | W<br>[kg] | Quantity<br>[pack] | Part<br>number |  |
| P 1       | 1 -<br>23             | 11          | 50                                     | 36        | 0.10      | 50                 | 116196         |  |
| P 2       | 1 -<br>33             | 13          | 62                                     | 50        | 0.24      | 25                 | 116202         |  |
| P 3       | 1 -<br>33             | 17          | 69                                     | 50        | 0.26      | 25                 | 116248         |  |
| Ρ4        | 4 -<br>40             | 17          | 75                                     | 54        | 0.30      | 25                 | 116257         |  |