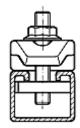

## Application

Universal clamping element for bi-lateral attachment of crossbars for pipe runs, ducts, cable lines and equipment to steel beams.

The maximum clamping range may be extended by up to 10 mm by using spacers. Any thicker spacers should be welded to the crossbar.

#### Installation

Determination of the required bolt length Lmin:

Bolts: P 1: M8 or M10 P 2: M12 P 3: M16 P 4: M16 Torque ± 10% 50 Nm 85 Nm 150 Nm 150 Nm

Pass-through bolt with holding bracket P 1:  $L_{min} = a + b + 37$  [mm] P 2:  $L_{min} = a + b + 43$  [mm] P 3:  $L_{min} = a + b + 48$  [mm]