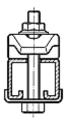

## Application

Universal clamping element for bi-lateral attachment of crossbars for pipe runs, ducts, cable lines and equipment to steel beams.

The maximum clamping range may be extended by up to 10 mm by using spacers. Any thicker spacers should be welded to the crossbar.

#### Installation

Determination of the required bolt length Lmin:

Bolts: P 1: M8 or M10 P 2: M12 P 3: M16 P 4: M16 Torque ± 10% 50 Nm 85 Nm 150 Nm 150 Nm

Pass-through bolt with holding bracket P 1:  $L_{min} = a + b + 37$  [mm] P 2:  $L_{min} = a + b + 43$  [mm] P 3:  $L_{min} = a + b + 48$  [mm]