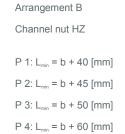

#### Installation

Determination of the required bolt length Lmin:

Bolts: P 1: M8 or M10 P 2: M12 P 3: M16 P 4: M16 Torque ± 10% 50 Nm 85 Nm 150 Nm 150 Nm

Pass-through bolt with holding bracket P 1:  $L_{min} = a + b + 37$  [mm] P 2:  $L_{min} = a + b + 43$  [mm] P 3:  $L_{min} = a + b + 48$  [mm]

P 4: L<sub>min</sub> = a + b + 55 [mm]